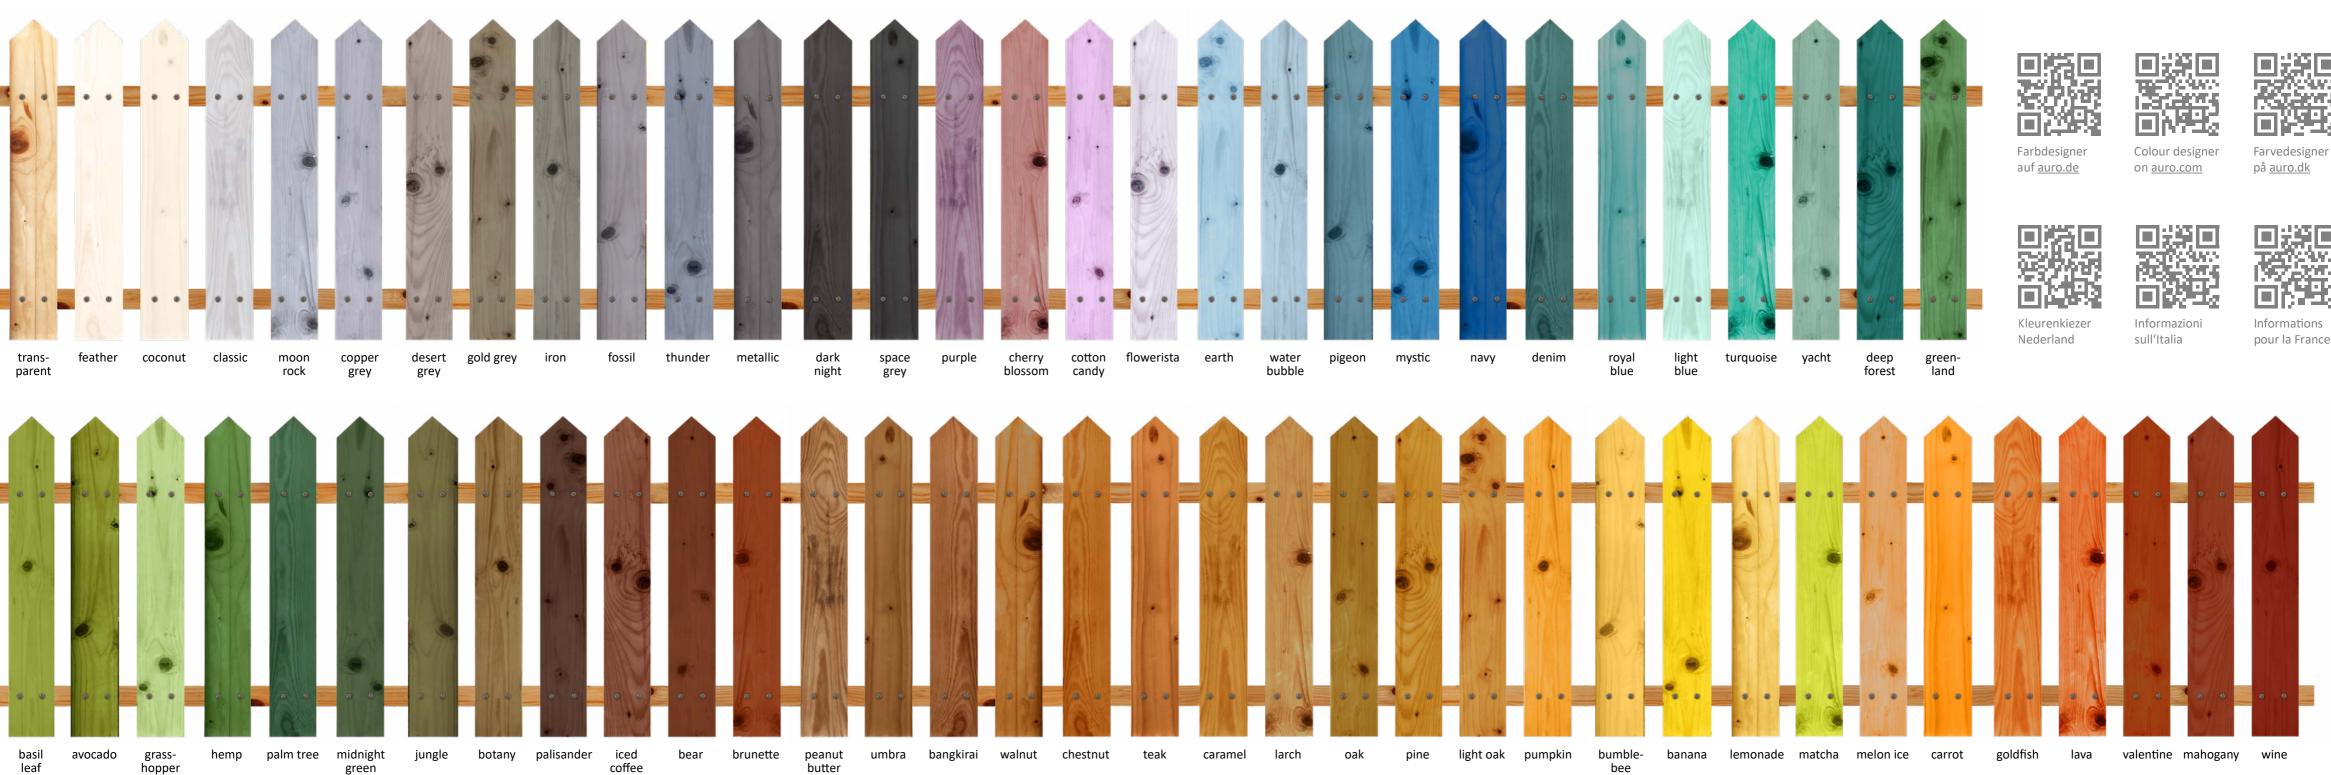

## Beautiful homes for people and pets

In 65 exciting colour shades, you can now create a beautiful home for yourself and those perfect pets in your life. Colourful or simple, AURO colours are a great complement to your garden.

Wood stain No. 560

The professional system

Colour chart

grass-hopper

pour la France