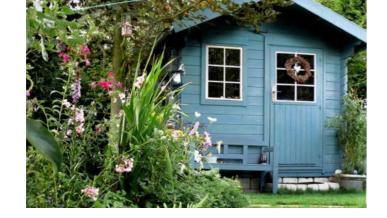

### Idyllic exteriors

What could be better than spending the day in your beautiful garden? The sky is shining and all the trees, shrubs and flowers are in full bloom.

A protective coat of AURO wood stain on your wooden furniture is all you need. Whether outdoors or indoors, it reliably protects all wood from UV damage in the summer and the various weather effects on colder, wet days.

With a beautiful satin sheen, this transparent wood stain will bring your woodwork alive. Now nothing stands in the way of a well-deserved rest.

## Beautiful homes for people and pets

In 65 exciting colour shades, you can now create a beautiful home for yourself and those perfect pets in your life. Colourful or simple, AURO colours are a great complement to your garden.