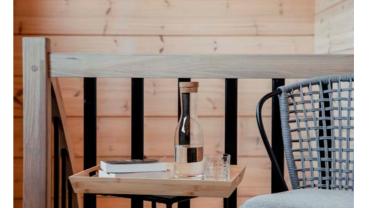

## Revitalise and refresh your wood

Upcycling instead of buying new? A wonderfully sustainable idea to give wooden furniture a fresh look. Whether traditional wood tones or bright colours, AURO wood stains give you a full range of options.

When at home, we want to feel comfortable and safe. The ecological choice of raw materials used to make AURO wood stain guarantees this. Your woodwork is carefully protected and its unique grain is retained through a silky matt surface. This durable wood treatment is easy to apply, has a mild odour - the low-emission wood stain suitable for modern living.